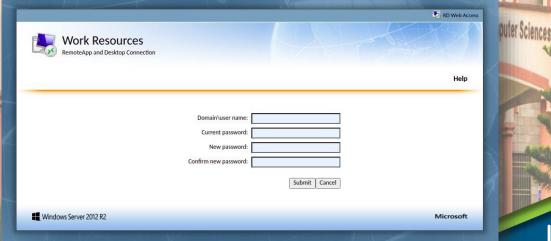

#### Reset Password

Once you have connected to 'eduroam' wifi, change your password by opening the given link in your browser.

https://10.123.30.30/RDWeb/Pages/en-US/password.aspx

When you change or reset your NUML password, you must follow the below rules or your password will not be changed or reset