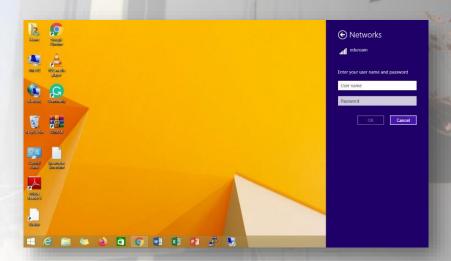

### 1: Windows 8/8.1/10

For windows 8, 8.1 and 10 you simply have to forget the remembered network and connect again with SSID 'eduroam'. Once you try to connect, it will ask for your username and password. Enter your correct credentials and select OK. Select Connect to accept the certificate. If your username and password is correct, you will be successfully connected to Wireless.