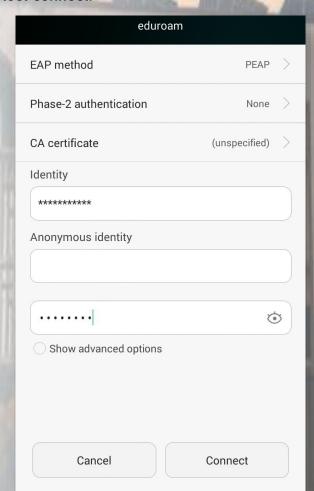

#### **SMARTPHONES**

Select 'eduroam' from available wifi options.

Type your username in 'Identity' and password in 'password'. Once you have entered both fields select connect.

Address: Salam Block, NUML Isb.